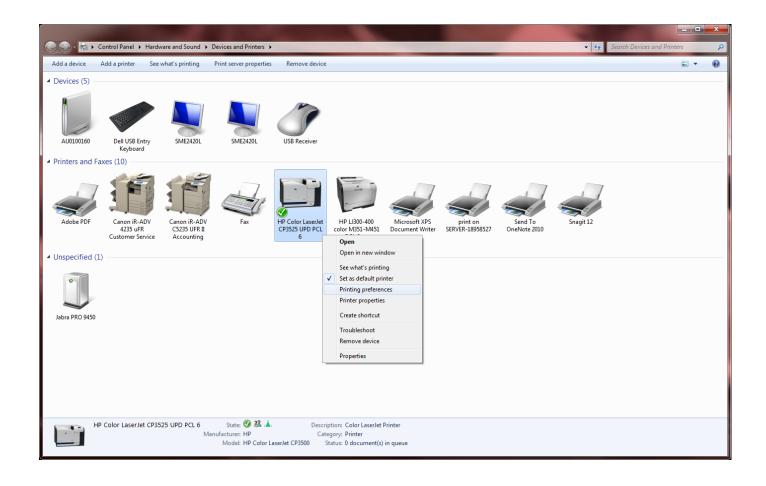

Find the printer you are printing to, right-click it, and choose Printing Preferences.

This is where things start to diverge. Depending on your printer manufacturer, the next screens may vary in appearance, but you'll be looking for the same setting. I've given two examples to illustrate this: an HP and a Canon.