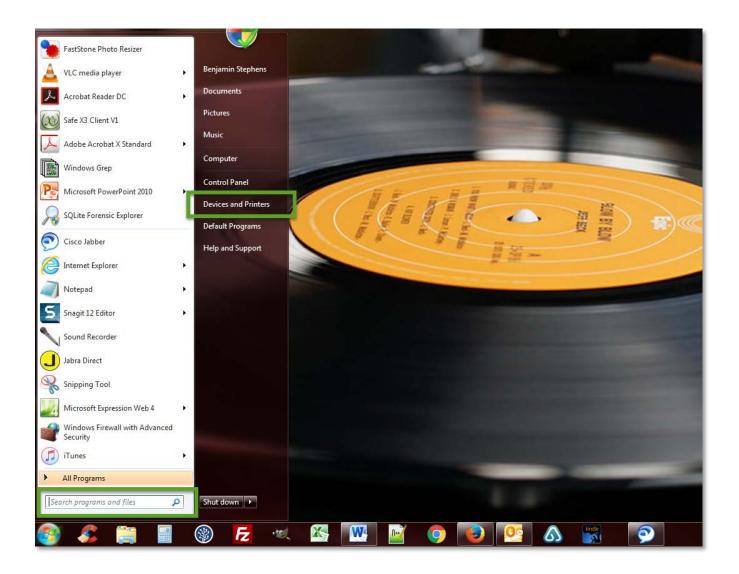

#### Registering Custom Paper Sizes in the printer driver – Method #1

Click on the **Start** button in the lower left corner of the screen and select *Devices and Printers*. If you don't see *Devices and Printers* listed, you should be able to start typing it into the search bar, and that should bring it up.

Find the printer you are printing to, right-click it, and choose Printing Preferences.

This is where things start to diverge. Depending on your printer manufacturer, the next screens may vary in appearance, but you'll be looking for the same setting. I've given two examples to illustrate this: an HP and a Canon.