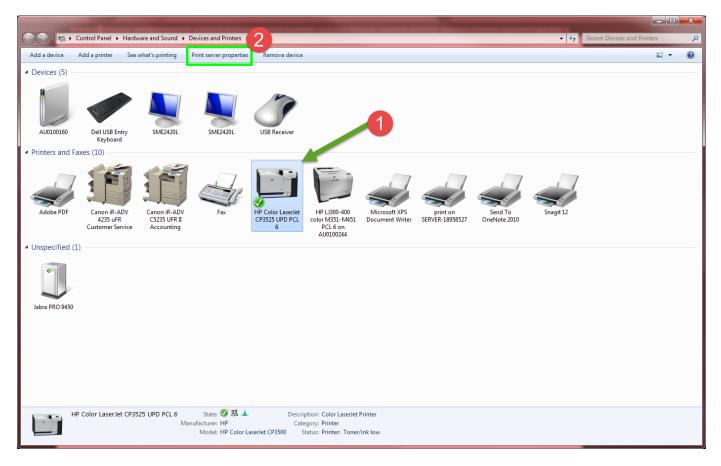

### Registering Custom Paper Sizes in the printer driver – Method #2

Sometimes Printer Preferences opens up and there are very limited options, and absolutely no tab or setting regarding custom page sizes. There is a second method which sometimes, but not always, works around this.

While in the *Devices and Printers* window, click on the desired printer to select it. Next, click **Print server** properties.