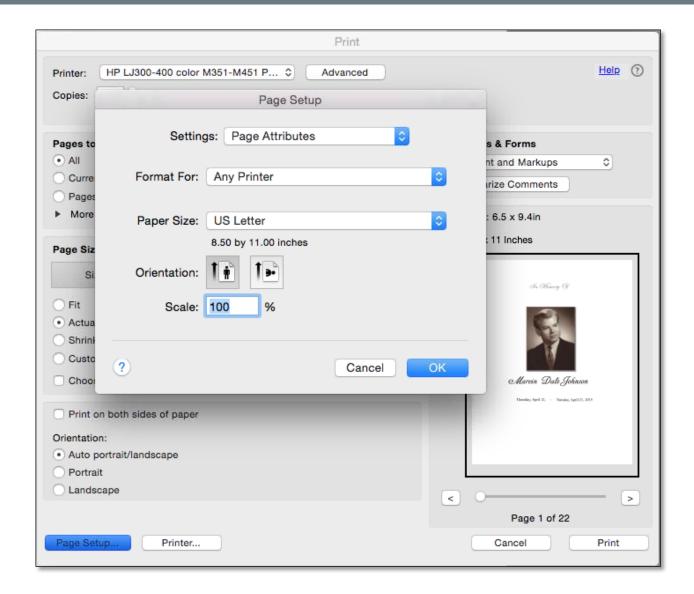

For this example, I'll open the PDF document of a Small Register Book that was previously saved to the Desktop.

I've clicked the printer icon in the upper left to open the Print Settings dialog.

Next, click Page Setup in the lower left of the window to get the Page Setup dialog.

From the Page Setup dialog, click on the **Paper Size** drop-down and scroll to the bottom and choose **Manage Custom Sizes...** 

Next, click on the plus sign (+) in the bottom left of the pop-up to define a new custom size. It will initially be labeled "Untitled", but simply double click on the label itself to edit it.