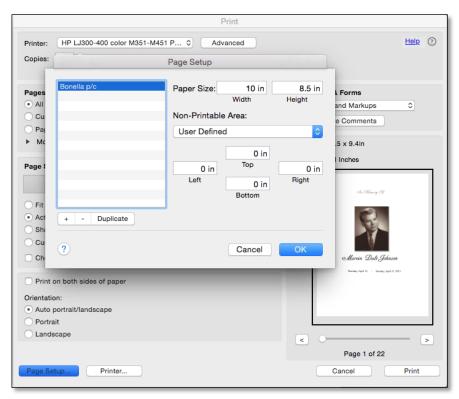

In the picture below, we've changed the name to Small Book. As well, we've entered the height and width that relates to the Small Register Books  $(6.5 \times 9.4)$ . DO NOT FORGET to also change ALL non-printable area fields to ZERO (top, bottom, left, right).

You can continue to add more custom paper sizes by clicking the plus sign and entering a height and width. Remember to make all sides of the non-printable area ZERO. Click **OK** when finished adding custom sizes.