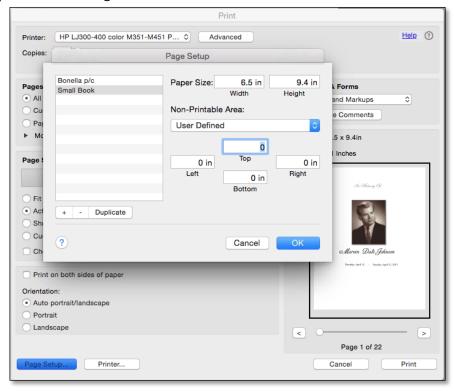

From the Page Setup dialog, click on the **Paper Size** drop-down and scroll to the bottom and choose **Manage Custom Sizes...** 

Next, click on the plus sign (+) in the bottom left of the pop-up to define a new custom size. It will initially be labeled "Untitled", but simply double click on the label itself to edit it.

In the picture below, we've changed the name to Small Book. As well, we've entered the height and width that relates to the Small Register Books  $(6.5 \times 9.4)$ . DO NOT FORGET to also change ALL non-printable area fields to ZERO (top, bottom, left, right).