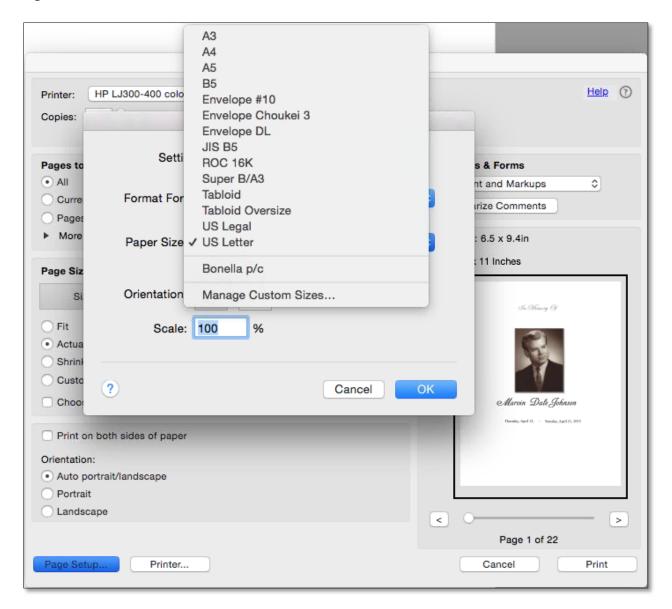

From the Page Setup dialog, click on the **Paper Size** drop-down and scroll to the bottom and choose **Manage Custom Sizes...** 

Next, click on the plus sign (+) in the bottom left of the pop-up to define a new custom size. It will initially be labeled "Untitled", but simply double click on the label itself to edit it.