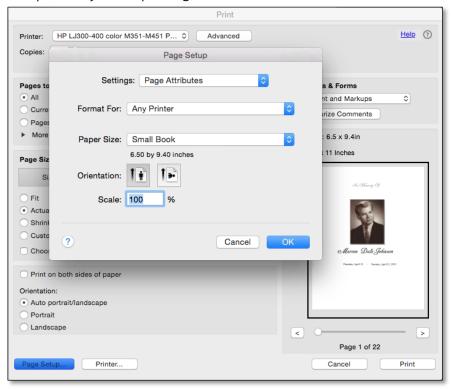

Now you should see the sizes you just defined listed in the **Paper Size** dropdown. Simply choose the appropriate size for the product you are printing, and then click **OK**.

Each time you print make sure to select **Actual Size**, click **Page Setup**, and select the appropriate size from the **Paper Size** dropdown.