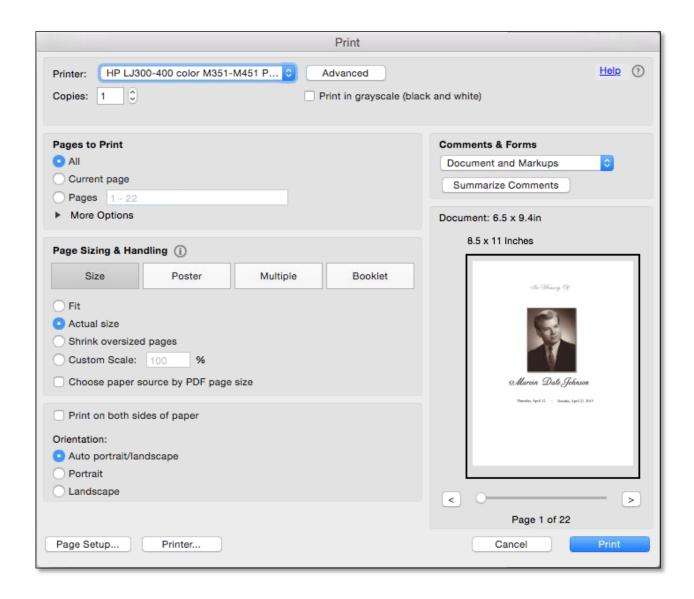

For this example, I'll open the PDF document of a Small Register Book that was previously saved to the Desktop.

I've clicked the printer icon in the upper left to open the Print Settings dialog.

Next, click Page Setup in the lower left of the window to get the Page Setup dialog.