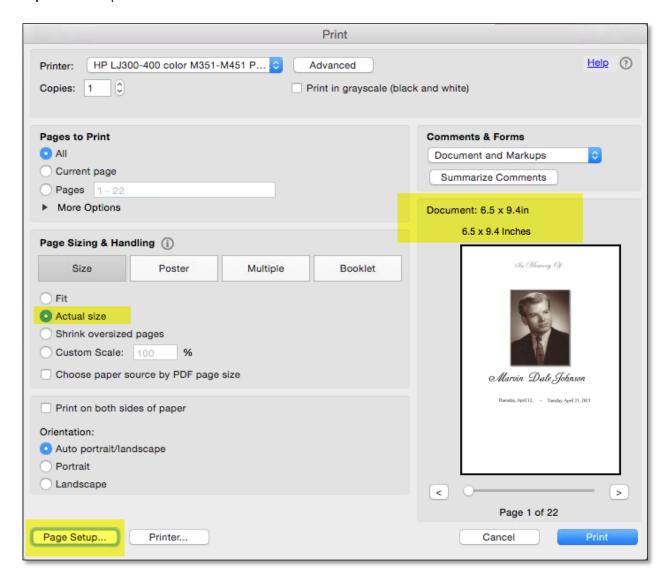

For this example, I'll open the PDF document of a Small Register Book that was previously saved to the Desktop.

I've clicked the printer icon in the upper left to open the Print Settings dialog.

Next, click Page Setup in the lower left of the window to get the Page Setup dialog.

Now you should see the sizes you just defined listed in the **Paper Size** dropdown. Simply choose the appropriate size for the product you are printing, and then click **OK**.

Each time you print make sure to select **Actual Size**, click **Page Setup**, and select the appropriate size from the **Paper Size** dropdown.